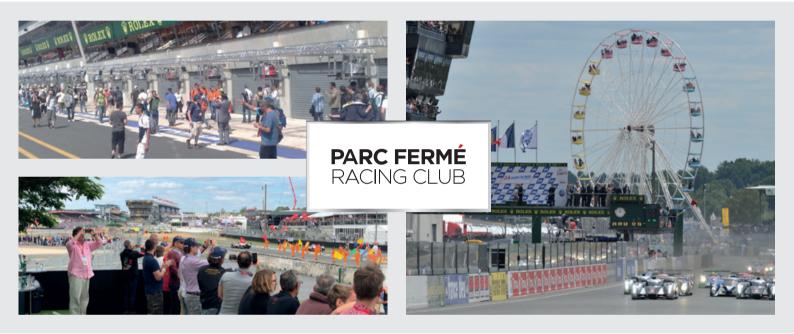

## PARC FERMÉ RACING CLUB HOSPITALITY Saturday and Sunday

24 hour hospitality with fabulous catering allowing you to get close to the action with an optional upgrade giving you access to the Paddock, Grid and Pit Lane walk.

Trackside, you'll have fabulous views of the race from your location on the Ford chicane and pit lane entrance.

## **INCLUSIONS**

- Access throughout from 10am Saturday through to 5pm on Sunday
- Fabulous views of the Ford chicane and pit lane entrance
- Regular private track shuttle service to Arnage, Indianapolis and Hunaudieres
- Raised terrace & plasma TV's
- High quality attended WC/cloakroom facilities
- Bar with beer, wine, champagne and soft drinks
- 10 minute walk to circuit village & merchandising
- High quality catering throughout including breakfast, lunch and dinner
- Welcome pack including earplugs, programme etc
- Weekend access to the circuit museum
- VIP Parking close to the facility if required (1 pass per 4)